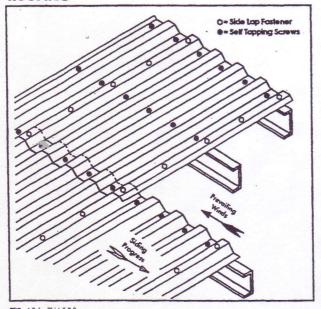

<br>Clear Silicone - translucent<br>panel   |
|                                                                                               | Siding      | Every other low               | 18" on center        | Not required unless called for on project drawings or specifications |
| 2-1/2 x 1/2"<br>2.67 x 7/8"                                                                   | Roofing     | Every other high              | 12" on center        | Butyl Tape - opaque panel<br>Clear Silicone - translucent<br>panel   |
|                                                                                               | Siding      | Every other high              | 18" on center        | Not required unless called for on project drawings or specifications |

## TYPICAL FASTENER LOCATIONS ROOFING



## TYPICAL FASTENER LOCATIONS

510126