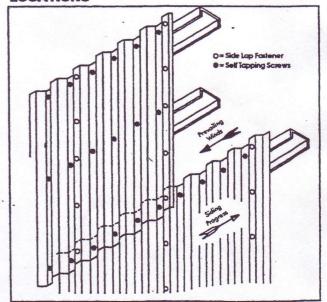

|
|                                                                                               | Siding      | Every other low               | 18" on center        | Not required unless called for on project drawings or specifications |
| 2-1/2 x 1/2"<br>2.67 x 7/8"                                                                   | Roofing     | Every other high              | 12" on center        | Butyl Tape - opaque panel<br>Clear Silicone - translucent<br>panel   |
|                                                                                               | Siding      | Every other high              | 18" on center        | Not required unless called for on project drawings or specifications |

## TYPICAL FASTENER LOCATIONS ROOFING



## TYPICAL FASTENER LOCATIONS

510126